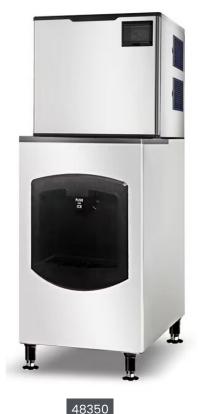

## **Ice Dispensers**

ITEM: 48349 MODEL: IC-CN-0350-D 48350 IC-CN-0500-D

This top-of-the-line ice dispenser boasts a generous bin capacity and is engineered to produce an impressive amount of ice daily.