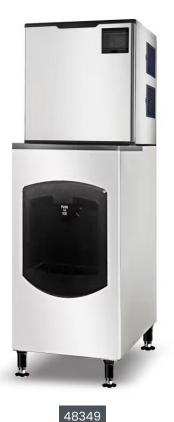

## **Ice Dispensers**

ITEM: 48349 MODEL: IC-CN-0350-D 48350 IC-CN-0500-D

This top-of-the-line ice dispenser boasts a generous bin capacity and is engineered to produce an impressive amount of ice daily.